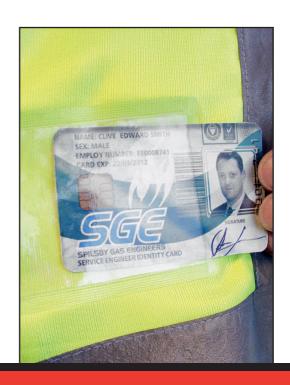

## Clear Pockets

Clear Pockets allow for the insertion and removal of suitably sized badges and ID cards quickly and easily. The pockets serve as protection to ensure that the badge or ID card inside is not affected by abrasion or the effects of working outdoors.

#### TYPICAL USES

- Clear Pockets allow for the insertion and removal of suitably sized badges and ID cards quickly and easily. The pockets serve as protection to ensure that the badge or ID card inside is not affected by abrasion or the effects of working outdoors.
- The Clear Pockets are also perfectly sized to hold our range of Encapsulated Badges. There is one size of Clear Pocket for each size of Encapsulated Badge.